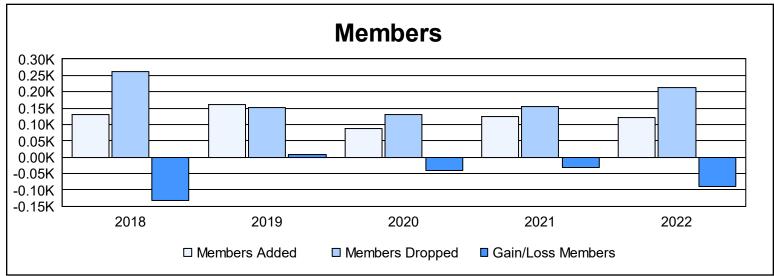

District 5M 11 As of June 2022 Cumulative

| Year      | New<br>Clubs | Dropped<br>Clubs | Gain/<br>Loss<br>Clubs | New<br>Members | Charter<br>Members | Reinstate<br>Members | Transfer<br>Members | Total<br>Member<br>Added | Total<br>Members<br>Dropped | Gain/<br>Loss<br>Members |
|-----------|--------------|------------------|------------------------|----------------|--------------------|----------------------|---------------------|--------------------------|-----------------------------|--------------------------|
| 2017-2018 | 0            | 2                | -2                     | 112            | 0                  | 9                    | 8                   | 129                      | 261                         | -132                     |
| 2018-2019 | 1            | 0                | 1                      | 125            | 26                 | 7                    | 3                   | 161                      | 152                         | 9                        |
| 2019-2020 | 0            | 0                | 0                      | 77             | 1                  | 4                    | 6                   | 88                       | 129                         | -41                      |
| 2020-2021 | 2            | 0                | 2                      | 67             | 52                 | 2                    | 3                   | 124                      | 155                         | -31                      |
| 2021-2022 | 0            | 3                | -3                     | 104            | 2                  | 10                   | 6                   | 122                      | 212                         | -90                      |
| Average   | 1            | 1                | 0                      | 97             | 16                 | 6                    | 5                   | 125                      | 182                         | -57                      |