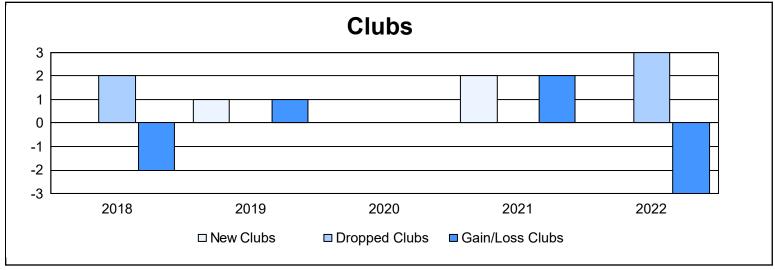

District 5M 11 As of June 2022 Cumulative

| Year      | New<br>Clubs | Dropped<br>Clubs | Gain/<br>Loss<br>Clubs | New<br>Members | Charter<br>Members | Reinstate<br>Members | Transfer<br>Members | Total<br>Member<br>Added | Total<br>Members<br>Dropped | Gain/<br>Loss<br>Members |
|-----------|--------------|------------------|------------------------|----------------|--------------------|----------------------|---------------------|--------------------------|-----------------------------|--------------------------|
| 2017-2018 | 0            | 2                | -2                     | 112            | 0                  | 9                    | 8                   | 129                      | 261                         | -132                     |
| 2018-2019 | 1            | 0                | 1                      | 125            | 26                 | 7                    | 3                   | 161                      | 152                         | 9                        |
| 2019-2020 | 0            | 0                | 0                      | 77             | 1                  | 4                    | 6                   | 88                       | 129                         | -41                      |
| 2020-2021 | 2            | 0                | 2                      | 67             | 52                 | 2                    | 3                   | 124                      | 155                         | -31                      |
| 2021-2022 | 0            | 3                | -3                     | 104            | 2                  | 10                   | 6                   | 122                      | 212                         | -90                      |
| Average   | 1            | 1                | 0                      | 97             | 16                 | 6                    | 5                   | 125                      | 182                         | -57                      |